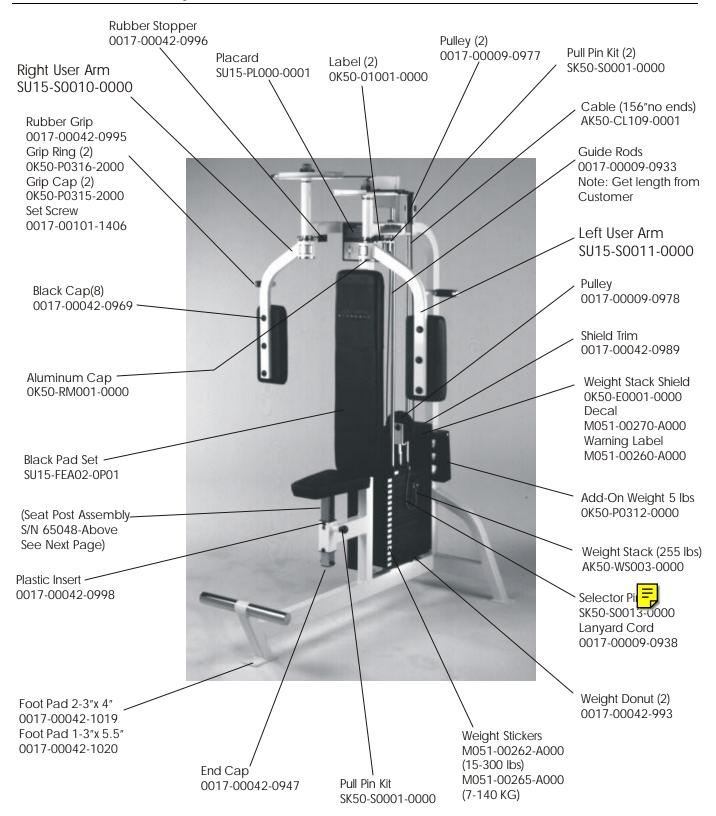

## **SELECTORIZED STRENGTH TRAINING EQUIPMENT SU15 Pectoral Fly**



## **SELECTORIZED STRENGTH TRAINING EQUIPMENT SU15 Seat Post Assembly - S/N65048-Above**



| BILL OF MATERIALS |      |                 |                                |
|-------------------|------|-----------------|--------------------------------|
| Item No.          | Qty. | Part Number     | Description                    |
| 1                 | 1    | AK50-S0028-0000 | Seat post assembly             |
| 2                 | 1    | 0K50-P0547-0000 | Front striker plate (14 notch) |
| 3                 | 1    | 0K50-P0548-0000 | Back striker plate             |
| 4                 | 4    | 0017-00101-1655 | 5/16* x 24 flat bolt           |
| 6                 | 1    | 0017-00009-1079 | Spring                         |
| 7                 | 1    | 0K50-P0550-0000 | Lever release