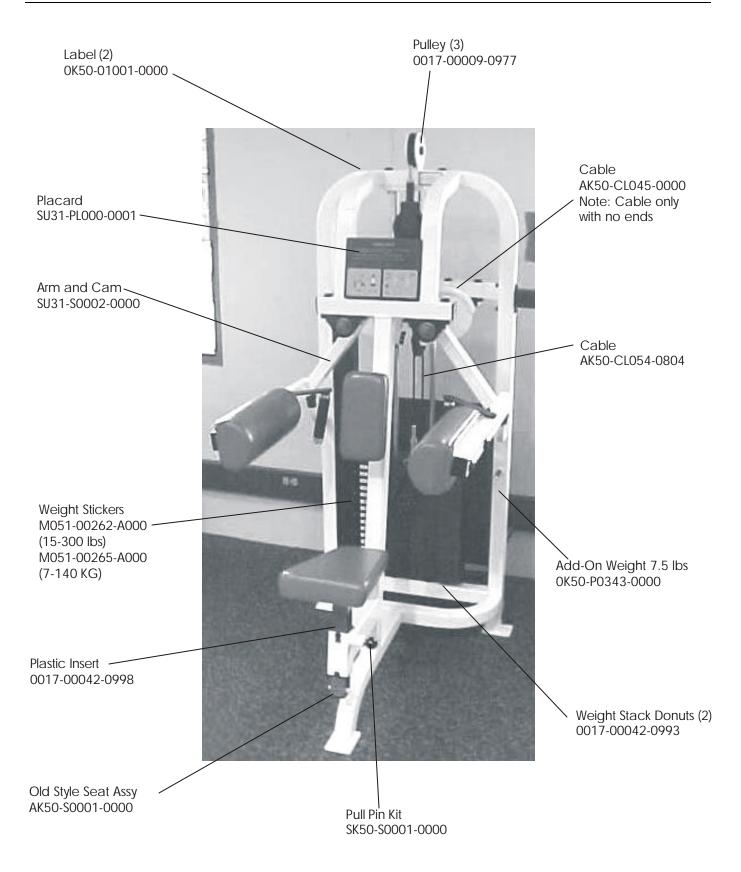

## STRENGTH 9000 SERIES TRAINING EQUIPMENT SU31 Lateral Raise



## STRENGTH 9000 SERIES TRAINING EQUIPMENT SU31 Lateral Raise



## STRENGTH 9000 SERIES TRAINING EQUIPMENT SU31 Seat Post Assembly - S/N 65056-Above



| BILL OF MATERIALS |      |                 |                                |
|-------------------|------|-----------------|--------------------------------|
| Item No.          | Qty. | Part Number     | Description                    |
| 1                 | 1    | AK50-S0028-0000 | Seat post assembly             |
| 2                 | 1    | 0K50-P0547-0000 | Front striker plate (14 notch) |
| 3                 | 1    | 0K50-P0548-0000 | Back striker plate             |
| 4                 | 4    | 0017-00101-1655 | 5/16" x 24 flat bolt           |
| 6                 | 1    | 0017-00009-1079 | Spring                         |
| 7