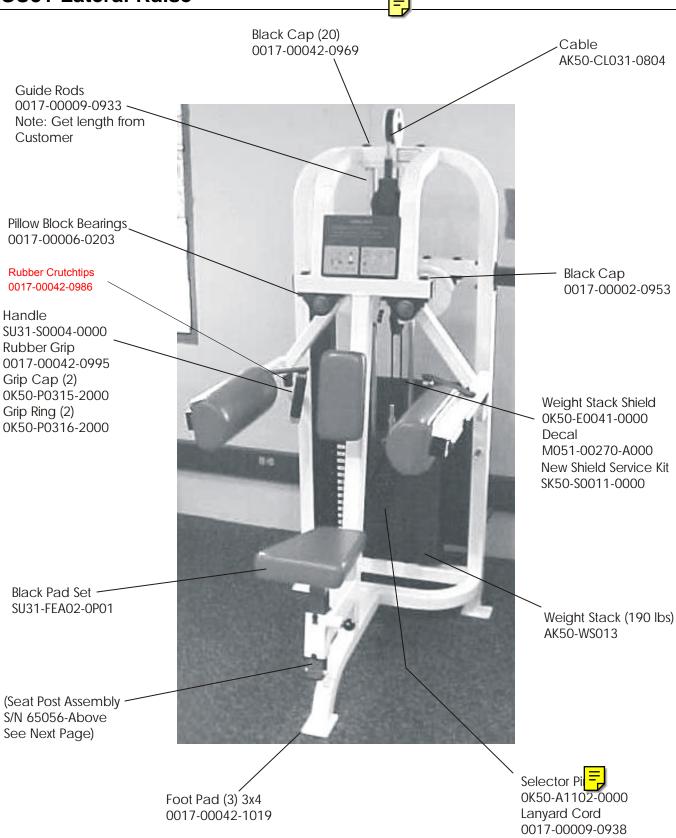

## STRENGTH 9000 SERIES TRAINING EQUIPMENT SU31 Lateral Raise



## STRENGTH 9000 SERIES TRAINING EQUIPMENT SU31 Lateral Raise



## STRENGTH 9000 SERIES TRAINING EQUIPMENT SU31 Seat Post Assembly - S/N 65056-Above



| BILL OF MATERIALS |      |                 |                                |
|-------------------|------|-----------------|--------------------------------|
| Item No.          | Qty. | Part Number     | Description                    |
| 1                 | 1    | AK50-S0028-0000 | Seat post assembly             |
| 2                 | 1    | 0K50-P0547-0000 | Front striker plate (14 notch) |
| 3                 | 1    | 0K50-P0548-0000 | Back striker plate             |
| 4                 | 4    | 0017-00101-1655 | 5/16" x 24 flat bolt           |
| 6                 | 1    | 0017-00009-1079 | Spring                         |
| 7                 | 1    | 0K50-P0550-0000 | Lever release