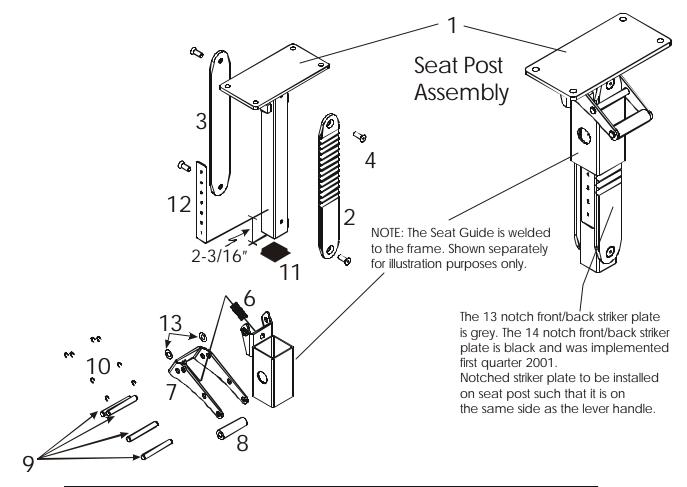

## STRENGTH 9000 SERIES TRAINING EQUIPMENT SU31 Seat Post Assembly - S/N 65056-Above

| BILL OF MATERIALS |      |                 |                                |
|-------------------|------|-----------------|--------------------------------|
| Item No.          | Qty. | Part Number     | Description                    |
| 1                 | 1    | AK50-S0028-0000 | Seat post assembly             |
| 2                 | 1    | 0K50-P0547-0000 | Front striker plate (14 notch) |
| 3                 | 1    | 0K50-P0548-0000 | Back striker plate             |
| 4                 | 4    | 0017-00101-1655 | 5/16" x 24 flat bolt           |
| 6                 | 1    | 0017-00009-1079 | Spring                         |
| 7                 | 1    | 0K50-P0550-0000 | Lever release                  |
| 8                 | 1    | 0017-00042-1089 | Rubber grip                    |
| 9                 | 4    | 0K50-P0551-0000 | Grooved pin                    |
| 10                | 8    | 0017-00100-0190 | Retaining clips                |
| 11                | 1    | 0017-00042-0944 | 1-1/2" x 1-1/2" End cap        |
| 12                | 1    | M051-00363-A000 | Number strip                   |
| 13                | 2    | 0017-00104-0373 | Nylon washer                   |