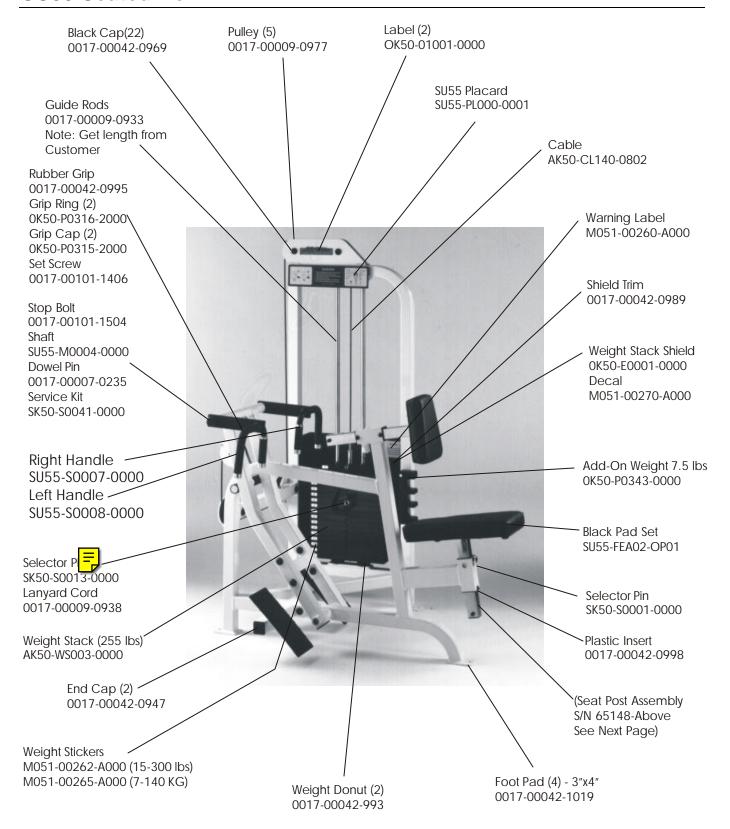

## SELECTORIZED STRENGTH TRAINING EQUIPMENT SU55 Seated Row



## **SELECTORIZED STRENGTH TRAINING EQUIPMENT SU55 Seat Post Assembly - S/N 65148-Above**



| BILL OF MATERIALS |      |                 |                                |
|-------------------|------|-----------------|--------------------------------|
| Item No.          | Qty. | Part Number     | Description                    |
| 1                 | 1    | AK50-S0028-0000 | Seat post assembly             |
| 2                 | 1    | 0K50-P0547-0000 | Front striker plate (14 notch) |
| 3                 | 1    | 0K50-P0548-0000 | Back striker plate             |
| 4                 | 4    | 0017-00101-1655 | 5/16" x 24 flat bolt           |
| 6                 | 1    | 0017-00009-1079 | Soring                         |
| 1                 | 1    | 0K50-P0550-0000 | Lever release